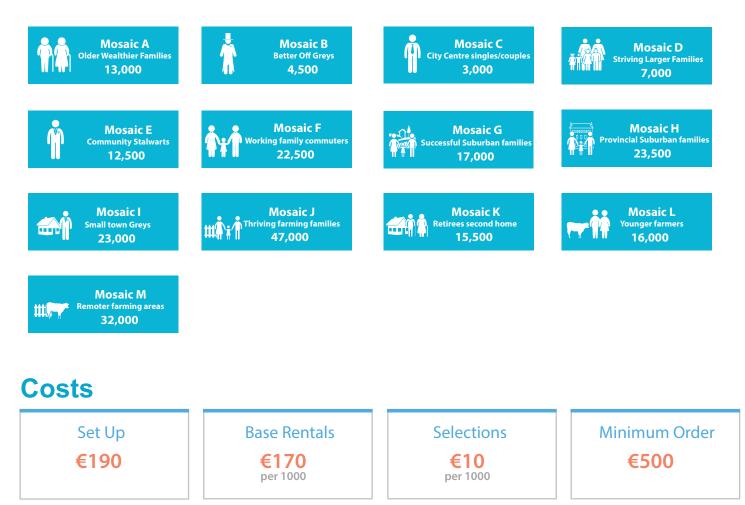

## 270k Landline telephone numbers selectable by Mosaic Groups

With over 270,000 land line telephone records selectable by Age, Income, Family Type, and many more selections all sourced from our Mosaic coded data. On average 7000 unique records are being added monthly and these are validated at point of collection. The file has matching postal data to assist with Direct Mail and telephone follow up projects.