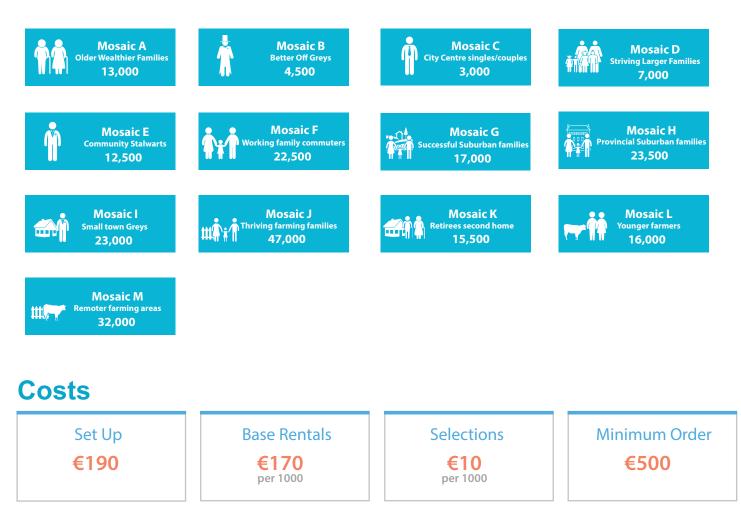

## 270k Landline telephone numbers selectable by Mosaic Groups

With over 270,000 land line telephone records selectable by Age, Income, Family Type, and many more selections all sourced from our Mosaic coded data. On average 7000 unique records are being added monthly and these are validated at point of collection. The file has matching postal data to assist with Direct Mail and telephone follow up projects.

Source: Data in the public domain and publicly available directories Updated; Monthly against the NDD and weekly updates

DataXcel Landline Telephone Database

Discounts available based on volume.